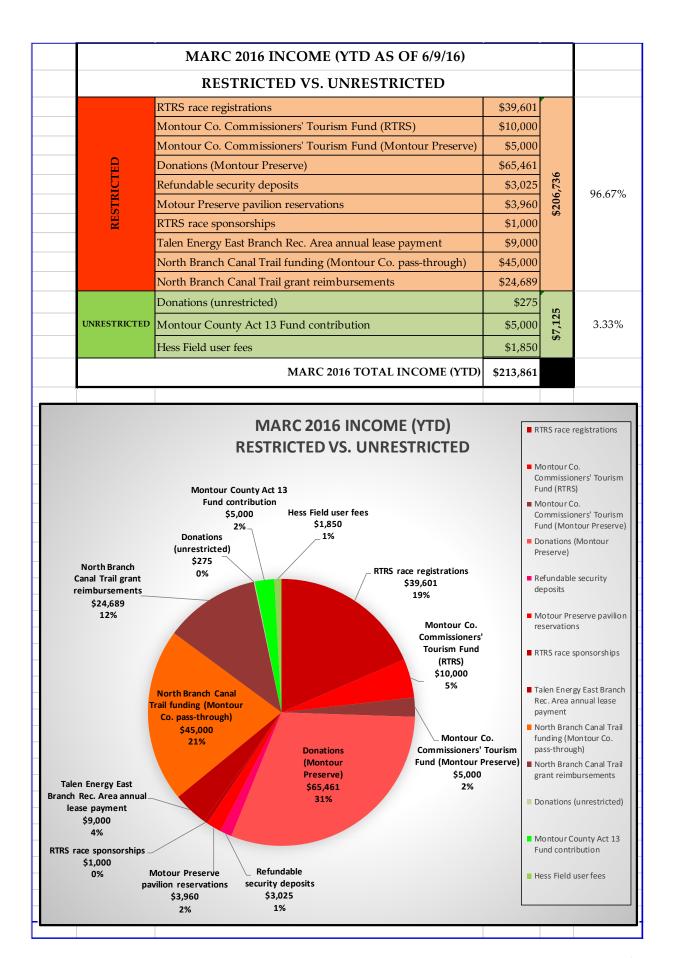

### **MARC FUND EARMARKS**

|                    | 2                               | 2016 R                          | RIVEI      | R TO                                              | WNS :                           | RACI                    | E SER        | RIES A                          | ACCC                                             | UNT                          | ING (               | YTD)        | )                |                                         |            |
|--------------------|---------------------------------|---------------------------------|------------|---------------------------------------------------|---------------------------------|-------------------------|--------------|---------------------------------|--------------------------------------------------|------------------------------|---------------------|-------------|------------------|-----------------------------------------|------------|
|                    | INCOME/EXPENSE                  | 2015/2016<br>Awards<br>Ceremony | Humdinger  | Montour<br>Preserve<br>Spring Fever<br>Trail Runs | River Towns<br>Half<br>Marathon | World's End<br>50k/100k | Old Forge 5k | Montour 24<br>Endurance<br>Runs | Montour<br>Preserve<br>Summer Heat<br>Trail Runs | Hopewell<br>Challenge<br>MTB | Chilli<br>Challenge | Robbins Run | Boneshaker<br>CX | River Towns<br>Race Series<br>(general) | TOTALS     |
| Æ                  | Racer Registration Fees         |                                 | 14,450.74  | 3,630.00                                          | 23,275.00                       |                         |              |                                 | 205.00                                           |                              | 395.00              | 180.00      |                  |                                         | 42,135.74  |
| INCOME             | Sponsorships                    |                                 | 90.91      | 90.91                                             | 90.91                           | 90.91                   | 90.91        | 90.91                           | 90.91                                            | 90.91                        | 90.91               | 90.91       | 90.90            |                                         | 1,000.00   |
| Z                  | Commissioners' Grant            |                                 | 3,145.15   | 1,046.25                                          | 4,367.54                        | -                       | 65.99        | 262.64                          | 284.80                                           | 47.70                        | 229.80              | -           | -                | 550.13                                  | 10,000.00  |
| EXPENSES<br>(GRANT | T-shirts/ Promotional           |                                 | (2,879.70) | (761.45)                                          | (4,214.25)                      |                         |              |                                 |                                                  |                              |                     |             |                  |                                         | (7,855.40) |
| ELIGIBLE)          | Advertising                     |                                 | (265.45)   | (284.80)                                          | (153.29)                        |                         | (100.00)     | (262.64)                        | (284.80)                                         | (47.70)                      | (229.80)            |             |                  | (550.13)                                | (2,178.61) |
|                    | Event Timing                    |                                 | (1,142.00) | (550.00)                                          | (1,506.00)                      |                         |              |                                 |                                                  |                              |                     |             |                  |                                         | (3,198.00) |
|                    | MARC labor (Stoudt)             | (310.00)                        | (1,670.00) | (1,140.00)                                        | (1,765.00)                      | (1,575.00)              | (120.00)     | (130.00)                        | (70.00)                                          | -                            | (185.00)            | (55.00)     | -                | (435.00)                                | (7,455.00) |
|                    | MARC labor (Beam)               | -                               | (315.00)   | (180.00)                                          | (504.00)                        | -                       | -            | -                               | -                                                | -                            | -                   | -           | -                | -                                       | (999.00)   |
|                    | MARC labor (Piatt)              | -                               | (386.75)   | (433.50)                                          | (561.00)                        | (34.00)                 | -            | -                               | -                                                | -                            | -                   | -           | -                | -                                       | (1,415.25) |
|                    | Awards/Prizes                   | (328.38)                        | (1,823.13) | (302.85)                                          | (1,763.00)                      |                         |              |                                 |                                                  |                              |                     |             |                  |                                         | (4,217.36) |
| EXPENSES           | EMS / Fire Police Coverage      |                                 | -          |                                                   | (350.00)                        |                         |              |                                 |                                                  |                              |                     |             |                  |                                         | (350.00)   |
| PEN                | Food/Drink                      | (467.21)                        | (1,473.19) | (60.88)                                           | (994.41)                        |                         |              |                                 |                                                  |                              |                     |             |                  |                                         | (2,995.69) |
| EX                 | Insurance                       |                                 | (355.00)   |                                                   | (1,168.50)                      |                         |              |                                 |                                                  |                              | (488.00)            |             |                  |                                         | (2,011.50) |
|                    | Misc. Supplies & Fees           |                                 | (611.42)   |                                                   | (2,069.47)                      | (54.77)                 |              |                                 |                                                  |                              |                     |             |                  | (616.23)                                | (3,351.89) |
|                    | Porta-Potties                   |                                 | (400.00)   | (250.00)                                          | (850.00)                        |                         |              |                                 |                                                  |                              |                     |             |                  |                                         | (1,500.00) |
|                    | Refunds                         |                                 | -          |                                                   | (70.64)                         |                         |              | (40.00)                         |                                                  |                              |                     | (131.25)    |                  |                                         | (241.89)   |
|                    | Tent/ Equipment Rental          |                                 | (240.00)   |                                                   | (487.12)                        |                         |              |                                 |                                                  |                              |                     |             |                  |                                         | (727.12)   |
|                    | Traffic Control (Flagger Force) |                                 | (594.24)   |                                                   | (2,767.48)                      |                         |              |                                 |                                                  |                              |                     |             |                  |                                         | (3,361.72) |
|                    | NET PROFIT/LOSS                 | (1,105.59)                      | 5,530.92   | 803.68                                            | 8,509.29                        | (1,572.86)              | (63.10)      | (79.09)                         | 225.91                                           | 90.91                        | (187.09)            | 84.66       | 90.90            | (1,051.23)                              | 11,277.31  |