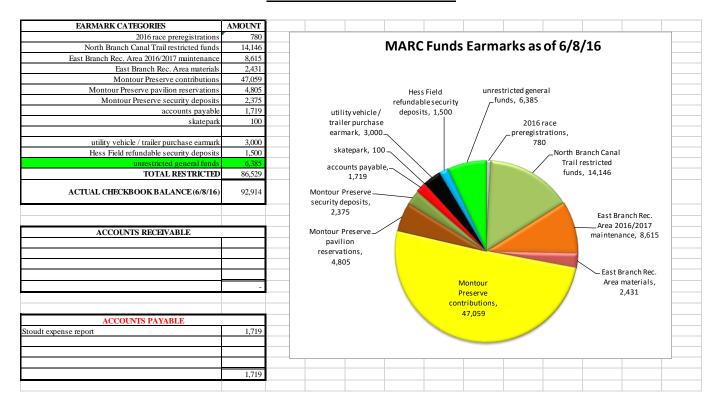

### **MARC FUND EARMARKS**

|                    | 2                               | 2016 R                          | RIVEI      | R TO                                              | WNS :                           | RACI                    | E SER        | RIES A                          | ACCC                                             | UNT                          | ING (               | YTD)        | )                |                                         |            |
|--------------------|---------------------------------|---------------------------------|------------|---------------------------------------------------|---------------------------------|-------------------------|--------------|---------------------------------|--------------------------------------------------|------------------------------|---------------------|-------------|------------------|-----------------------------------------|------------|
|                    | INCOME/EXPENSE                  | 2015/2016<br>Awards<br>Ceremony | Humdinger  | Montour<br>Preserve<br>Spring Fever<br>Trail Runs | River Towns<br>Half<br>Marathon | World's End<br>50k/100k | Old Forge 5k | Montour 24<br>Endurance<br>Runs | Montour<br>Preserve<br>Summer Heat<br>Trail Runs | Hopewell<br>Challenge<br>MTB | Chilli<br>Challenge | Robbins Run | Boneshaker<br>CX | River Towns<br>Race Series<br>(general) | TOTALS     |
| Æ                  | Racer Registration Fees         |                                 | 14,450.74  | 3,630.00                                          | 23,275.00                       |                         |              |                                 | 205.00                                           |                              | 395.00              | 180.00      |                  |                                         | 42,135.74  |
| INCOME             | Sponsorships                    |                                 | 90.91      | 90.91                                             | 90.91                           | 90.91                   | 90.91        | 90.91                           | 90.91                                            | 90.91                        | 90.91               | 90.91       | 90.90            |                                         | 1,000.00   |
| Z                  | Commissioners' Grant            |                                 | 3,145.15   | 1,046.25                                          | 4,367.54                        | -                       | 65.99        | 262.64                          | 284.80                                           | 47.70                        | 229.80              | -           | -                | 550.13                                  | 10,000.00  |
| EXPENSES<br>(GRANT | T-shirts/ Promotional           |                                 | (2,879.70) | (761.45)                                          | (4,214.25)                      |                         |              |                                 |                                                  |                              |                     |             |                  |                                         | (7,855.40) |
| ELIGIBLE)          | Advertising                     |                                 | (265.45)   | (284.80)                                          | (153.29)                        |                         | (100.00)     | (262.64)                        | (284.80)                                         | (47.70)                      | (229.80)            |             |                  | (550.13)                                | (2,178.61) |
|                    | Event Timing                    |                                 | (1,142.00) | (550.00)                                          | (1,506.00)                      |                         |              |                                 |                                                  |                              |                     |             |                  |                                         | (3,198.00) |
|                    | MARC labor (Stoudt)             | (310.00)                        | (1,670.00) | (1,140.00)                                        | (1,765.00)                      | (1,575.00)              | (120.00)     | (130.00)                        | (70.00)                                          | -                            | (185.00)            | (55.00)     | -                | (435.00)                                | (7,455.00) |
|                    | MARC labor (Beam)               | -                               | (315.00)   | (180.00)                                          | (504.00)                        | -                       | -            | -                               | -                                                | -                            | -                   | -           | -                | -                                       | (999.00)   |
|                    | MARC labor (Piatt)              | -                               | (386.75)   | (433.50)                                          | (561.00)                        | (34.00)                 | -            | -                               | -                                                | -                            | -                   | -           | -                | -                                       | (1,415.25) |
|                    | Awards/Prizes                   | (328.38)                        | (1,823.13) | (302.85)                                          | (1,763.00)                      |                         |              |                                 |                                                  |                              |                     |             |                  |                                         | (4,217.36) |
| EXPENSES           | EMS / Fire Police Coverage      |                                 | -          |                                                   | (350.00)                        |                         |              |                                 |                                                  |                              |                     |             |                  |                                         | (350.00)   |
| PEN                | Food/Drink                      | (467.21)                        | (1,473.19) | (60.88)                                           | (994.41)                        |                         |              |                                 |                                                  |                              |                     |             |                  |                                         | (2,995.69) |
| EX                 | Insurance                       |                                 | (355.00)   |                                                   | (1,168.50)                      |                         |              |                                 |                                                  |                              | (488.00)            |             |                  |                                         | (2,011.50) |
|                    | Misc. Supplies & Fees           |                                 | (611.42)   |                                                   | (2,069.47)                      | (54.77)                 |              |                                 |                                                  |                              |                     |             |                  | (616.23)                                | (3,351.89) |
|                    | Porta-Potties                   |                                 | (400.00)   | (250.00)                                          | (850.00)                        |                         |              |                                 |                                                  |                              |                     |             |                  |                                         | (1,500.00) |
|                    | Refunds                         |                                 | -          |                                                   | (70.64)                         |                         |              | (40.00)                         |                                                  |                              |                     | (131.25)    |                  |                                         | (241.89)   |
|                    | Tent/ Equipment Rental          |                                 | (240.00)   |                                                   | (487.12)                        |                         |              |                                 |                                                  |                              |                     |             |                  |                                         | (727.12)   |
|                    | Traffic Control (Flagger Force) |                                 | (594.24)   |                                                   | (2,767.48)                      |                         |              |                                 |                                                  |                              |                     |             |                  |                                         | (3,361.72) |
|                    | NET PROFIT/LOSS                 | (1,105.59)                      | 5,530.92   | 803.68                                            | 8,509.29                        | (1,572.86)              | (63.10)      | (79.09)                         | 225.91                                           | 90.91                        | (187.09)            | 84.66       | 90.90            | (1,051.23)                              | 11,277.31  |