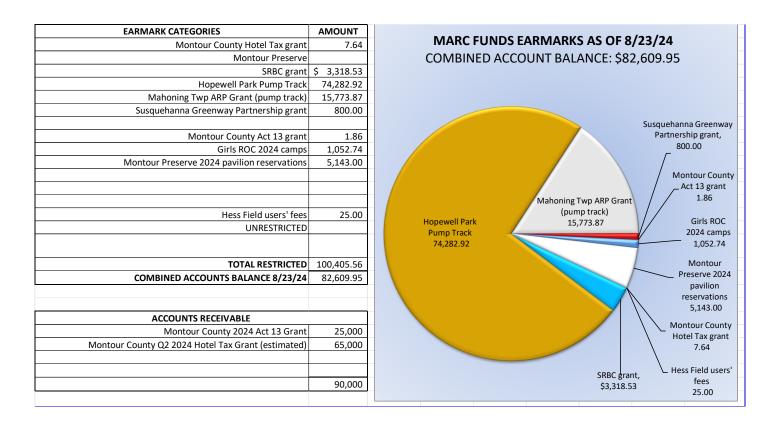

| Susan Shultz CPA Tax & Accounting                           | 100.0   |
| 7/29/24             | 7791                 | Dennis Piatt (payroll 7/14 - 7/27)                          | 543.8   |
| 7/29/24             | 7792                 | Julian Brehm (payroll 7/14 - 7/27)                          | 1,816.4 |
| 7/29/24             | 7793                 | Robert Stoudt (payroll 7/14 - 7/27)                         | 2,172.1 |
| 7/29/24             | 7794                 | Carson Welliver (summer internship stipend)                 | 3,000.0 |
| 7/29/24             | 7795                 | Airiam (website hosting)                                    | 104.9   |
| 7/31/24             | automatic<br>payment | Keystone Collections Group (Q2 payroll taxes)               | 719.5   |







|                           |                                                                                 |                        |             | EATION COMMISSION 2024 BUDGI<br>20/23; YEAR-TO-DATE AS OF 8/18/24                                                                                                                                  | T                      |             |                                                          |                                                         |
|---------------------------|---------------------------------------------------------------------------------|------------------------|-------------|----------------------------------------------------------------------------------------------------------------------------------------------