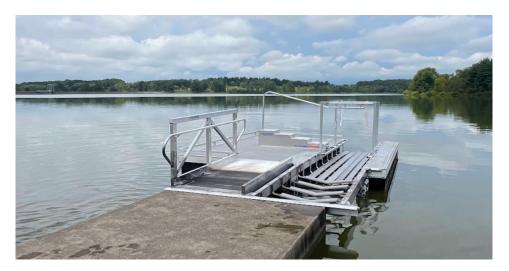

Grant funds must be expended and close-out documentation submitted by 12/31/24



### MANAGED SITES (continued)

### • Montour Preserve

- Staff and volunteers of MARC and the Middle Susquehanna Riverkeeper Association on 8/1 8/3/24 removed the old boat dock and installed a new handicapped-accessible boat / kayak launch
  - The purchase of the new launch was made possible by a grant (to the Middle Susquehanna Riverkeeper Association) from the Foundation for Pennsylvania Watersheds and funding from the Vernal School Environmental Education Partnership effort via the 1994 Charles B. Degenstein Foundation
  - More information is available at <u>https://www.middlesusquehannariverkeeper.org/blog/adaptive-kayak-launch-added-at-montour-preserve-to-help-more-people-access-lake-chillisquaque</u>



- MARC staff on 6/10/24 met with Susquehanna Fire to inspect the Montour Preserve's fire extinguishers
- MARC staff on 8/1/24 worked with Starr Portables to pump the Goose Cove and Heron Cove sewage systems
- MARC staff on 8/14/24 met with Anthony Township's sewage officer to inspect the Goose Cove and Heron Cove sewage systems
- MARC continues coordinating with staff of the Middle Susquehanna Riverkeeper Association and the Vernal School to prioritize maintenance needs at the Montour Preserve
  - Work is ongoing to stabilize the Muskrat Blind
    - Work is expected to be ongoing through the fall
    - The blind will remain closed to all use until repairs are complete
  - Numerous programs and special events are being planned for 2024 through the Vernal School and partner organizations