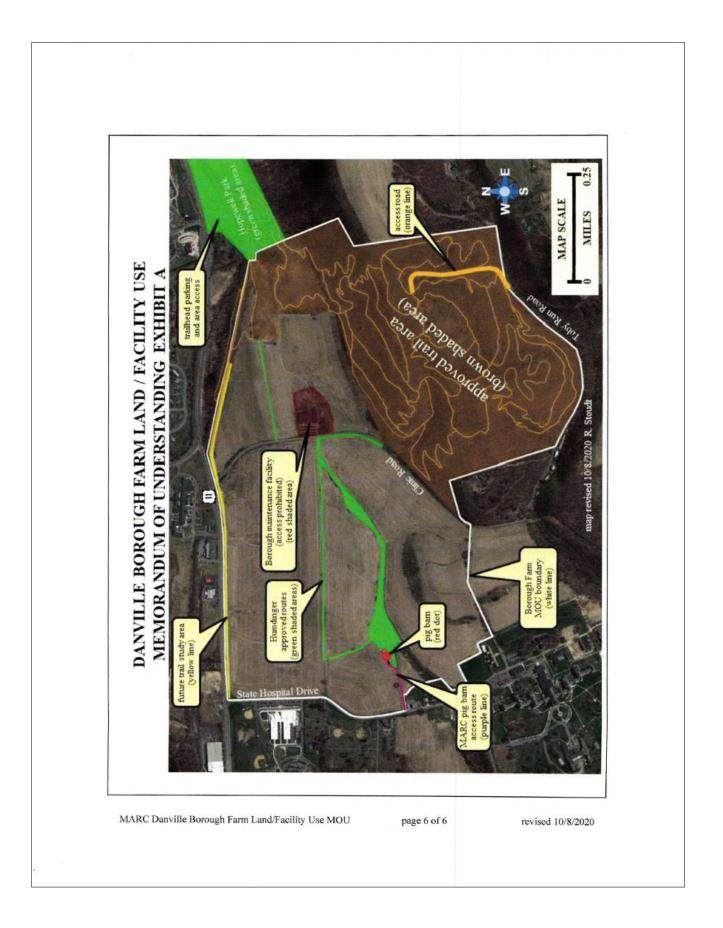

in five (5) year increments if so agreed by both the Borough and MARC.

MARC Danville Borough Farm Land/Facility Use MOU

page 4 of 6



- 16. The terms of this Agreement shall not be modified except through written agreement of both the Borough and MARC.
- 17. This Agreement shall not be terminated before the agreed expiration date unless one or more Participant violates the terms of this Agreement or unless otherwise agreed by both Participants.

IN WITNESS WHEREOF, the Participants hereto have set their hands.

10-13-2020 Date

Borough of Danville

Mich el B. Mills, Chairperson Montour Area Recreation Commission

10-27.2020 Date

suburg hannu Attest:

Attest: Robert T. Stoudt, Director

Montour Area Recreation Commission

MARC Danville Borough Farm Land/Facility Use MOU

page 5 of 6







#### **Borough of Danville Request for Proposals**

#### **Forestry Services**

Proposals due: August 26, 2024 at 3:30 p.m.

| Due by mail to:   | Borough of Danville<br>463 Mill Street |  |  |
|-------------------|----------------------------------------|--|--|
|                   | Danville, PA 17821                     |  |  |
| Due in person to: | Borough of Danville<br>463 Mill Street |  |  |
|                   | Danville, PA 17821                     |  |  |

Due by email to: bmordan@danvilleboro.org

The Borough of Danville (the Borough) is soliciting proposals for Forestry Services, for the creation and administration of forest management plans on various Borough-owned properties.

#### Scope of Work

The Borough seeks proposals from qualified firms for Forest Management Servi