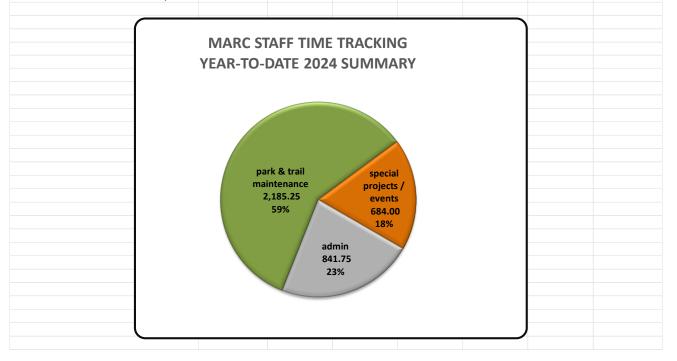

|
| PAID TIME OFF                             | $\geq$ | 33.00    | 28.00  | >       | 80.00    | $\geq$                                                          | 141.00                 |  |  |  |  |
| HOLIDAY PAY                               | $\geq$ | 16.00    | 8.00   | >       | 16.00    | $>\!\!\!\!\!\!\!\!\!\!\!\!\!\!\!\!\!\!\!\!\!\!\!\!\!\!\!\!\!\!$ | 40.00                  |  |  |  |  |
| TOTALS                                    | -      | 1,532.00 | 413.50 | 23.50   | 1,742.00 | 331.00                                                          | 3,711.00               |  |  |  |  |
| YTD AVERAGE HOURS WORKED / WEEK           | -      | 42.6     | 11.5   | 0.7     | 48.4     | 27.6                                                            |                        |  |  |  |  |









### GRANTS

### • Montour County Hotel Tax

- As of 8/24/24, \$7.64 in Montour County Hotel Tax grant funds remain earmarked in MARC's accounts
- o MARC anticipates receipt of Q2 2024 Montour County Hotel Tax grant funds in mid-August



- DCNR 2020 Non-Motorized Trails Grant Danville Borough Levee North Branch Canal Trail Construction (administered by Danville Borough)
  - After receiving negative feedback from reviewing agencies, LIVIC Civil has proposed a realignment of the Danville Borough Levee North Branch Canal Trail connection from the levee system to the adjacent Danville Soccer Park
    - The proposed realignment will increase project costs by \$20,000
      - MARC has been asked to help secure the needed funding
        - Stoudt will plan to incorporate the expense into