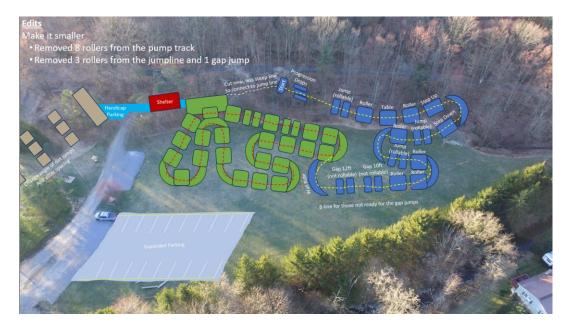

-----------------------------------------------------|--|--|--|--|
| DONOR                                                             | DATE      | PLEDGED AMOUNTS | COMMUNITY GIVING | DONATION DIRECT TO | MAHONING<br>TOWNSHIP ARP<br>GRANT | DCNR GRANT (FUNDS<br>NOT YET REQUESTED /<br>RELEASED) |  |  |  |  |
| CATEC                                                             | 75,940.00 | 15,773.87       | 125,000.00       | (1,635.16)         |                                   |                                                       |  |  |  |  |
|                                                                   |           | 295,422.50      |                  |                    |                                   |                                                       |  |  |  |  |





### MANAGED SITES

### • Hopewell Park / Danville Borough Farm

- Stoudt has updated MARC's website (<u>https://montourrec.com/hopewell-parkdanville-borough-farm/</u>) with trail closure dates for the upcoming 2024 / 2025 hunting seasons
  - Trailhead signs will be posted in mid-September
- Stoudt remains in contact with developers of the solar project on adjacent lands to coordinate site maintenance and development planning as related to the planned Hopewell Park Pump Track project
- As will be discussed during the Director's report during this meeting, MARC remains engaged with Danville Borough regarding the discussion of forest management planning at the Danville Borough Farm and other Borough-owned properties

### • River Drive parcel (North Branch Canal Trail trailhead and river a