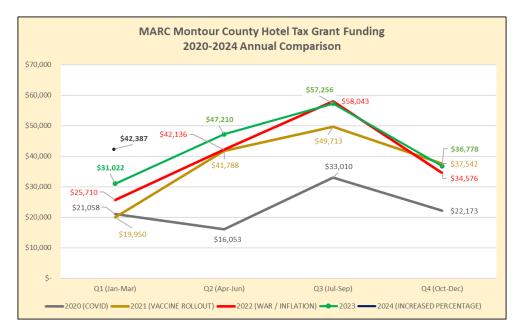

| $\geq$ | 16.00    | 8.00   | >       | 16.00    | $>\!\!\!\!\!\!\!\!\!\!\!\!\!\!\!\!\!\!\!\!\!\!\!\!\!\!\!\!\!\!$ | 40.00                  |  |  |  |  |
| TOTALS                                    | -      | 1,532.00 | 413.50 | 23.50   | 1,742.00 | 331.00                                                          | 3,711.00               |  |  |  |  |
| YTD AVERAGE HOURS WORKED / WEEK           | -      | 42.6     | 11.5   | 0.7     | 48.4     | 27.6                                                            |                        |  |  |  |  |









### GRANTS

### • Montour County Hotel Tax

- As of 8/24/24, \$7.64 in Montour County Hotel Tax grant funds remain earmarked in MARC's accounts
- o MARC anticipates receipt of Q2 2024 Montour County Hotel Tax grant funds in mid-August



- DCNR 2020 Non-Motorized Trails Grant Danville Borough Levee North Branch Canal Trail Construction (administered by Danville Borough)
  - After receiving negative feedback from reviewing agencies, LIVIC Civil has proposed a realignment of the Danville Borough Levee North Branch Canal Trail connection from the levee system to the adjacent Danville Soccer Park
    - The proposed realignment will increase project costs by \$20,000
      - MARC has been asked to help secure the needed funding
        - Stoudt will plan to incorporate the expense into MARC's 2025 budget
    - Draft mapping of this and other proposed trail connections is available at https://www.google.com/maps/d/edit?mid=17se2PMghOEBzg70bdSTOg3HPCTTO9drE&usp=sharing
    - Additional reviews are ongoing
    - Once complete, D