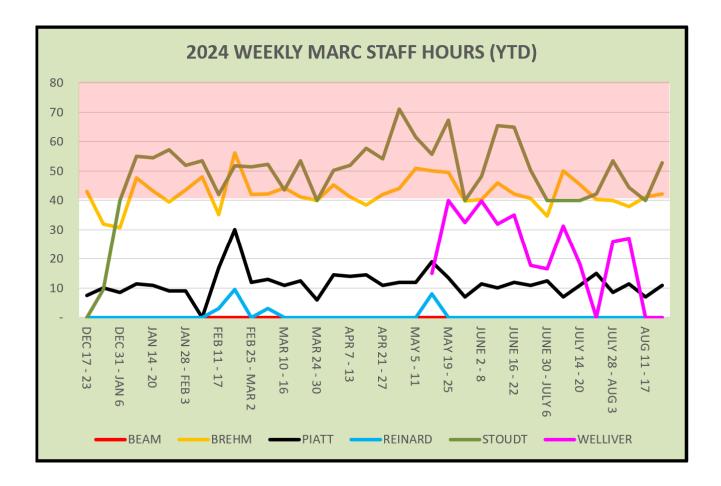

PAID TIME OFF                             | $\geq$ | 33.00    | 28.00  | >       | 80.00    | $\geq$                                                          | 141.00                 |  |  |  |  |
| HOLIDAY PAY                               | $\geq$ | 16.00    | 8.00   | >       | 16.00    | $>\!\!\!\!\!\!\!\!\!\!\!\!\!\!\!\!\!\!\!\!\!\!\!\!\!\!\!\!\!\!$ | 40.00                  |  |  |  |  |
| TOTALS                                    | -      | 1,532.00 | 413.50 | 23.50   | 1,742.00 | 331.00                                                          | 3,711.00               |  |  |  |  |
| YTD AVERAGE HOURS WORKED / WEEK           | -      | 42.6     | 11.5   | 0.7     | 48.4     | 27.6                                                            |                        |  |  |  |  |









### GRANTS

### • Montour County Hotel Tax

- As of 8/24/24, \$7.64 in Montour County Hotel Tax grant funds remain earmarked in MARC's accounts
- o MARC anticipates receipt of Q2 2024 Montour County Hotel Tax grant funds in mid-August



- DCNR 2020 Non-Motorized Trails Grant Danville Borough Levee North Branch Canal Trail Construction (administered by Danville Borough)
  - After receiving negative feedback from reviewing agencies, LIVIC Civil has proposed a realignment of the Danville Borough Levee North Branch Canal Trail connection from the levee system to the adjacent Danville Soccer Park
    - The proposed realignment will increase project costs by \$20,000
      - MARC has been asked to help secure the needed funding
        - Stoudt will plan to incorporate the expense into MARC